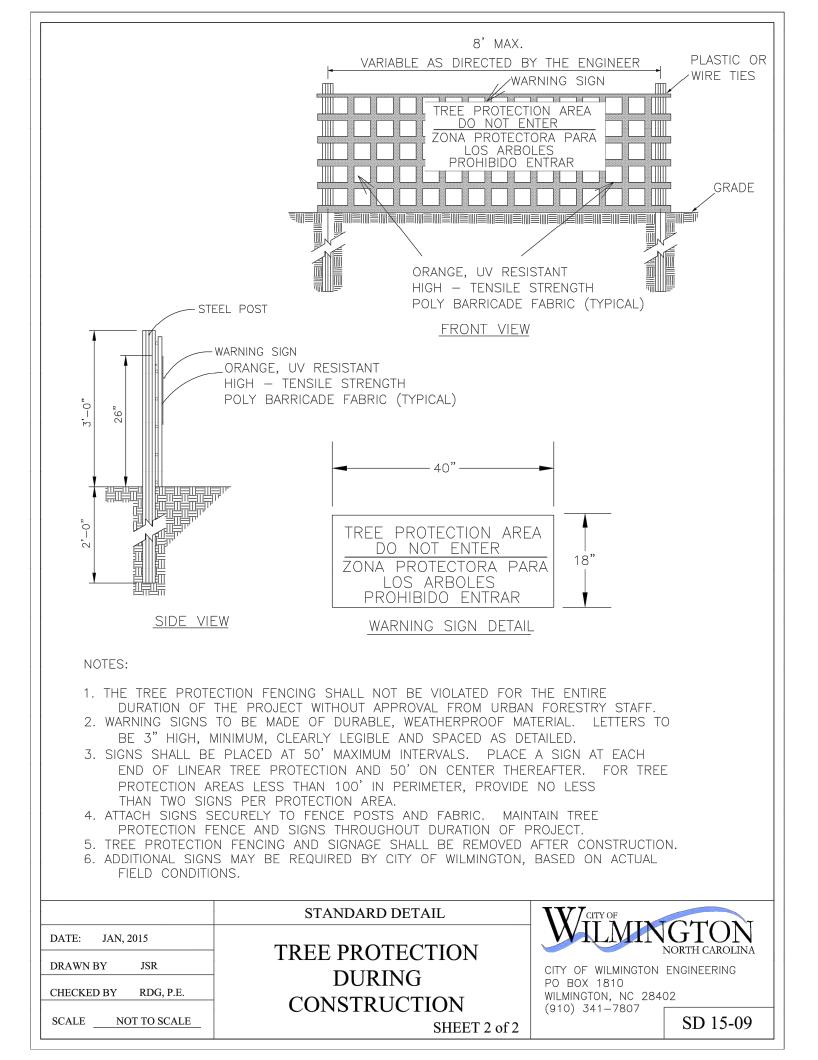

DATE: 8-24-16

HORZ. SCALE: AS NOTED VERT. SCALE: N/A DRAWN BY: RLW CHECKED BY: HSR

PROJECT NO.: 16-0370

IS WHERE THE MAJORITY OF A TREE'S ROOTS

LAY. 85% OF MOST TREE ROOTS ARE FOUND

IN THE TOP 24" OF THE SOIL AND SUPPLY

THE MAJORITY OF NUTRIENTS AND WATER. GENERALLY, ROOTS SPREAD OUT 2-3X THE

HEIGHT OF THE TREE.

GROWTH TO PRODUCE OXYGEN, FILTER THE AIR, REDUCE WIND AND SOFTEN NOISE.

DO NOT DISFIGURE CROWN WITH

INTENSIVE PRUNING.