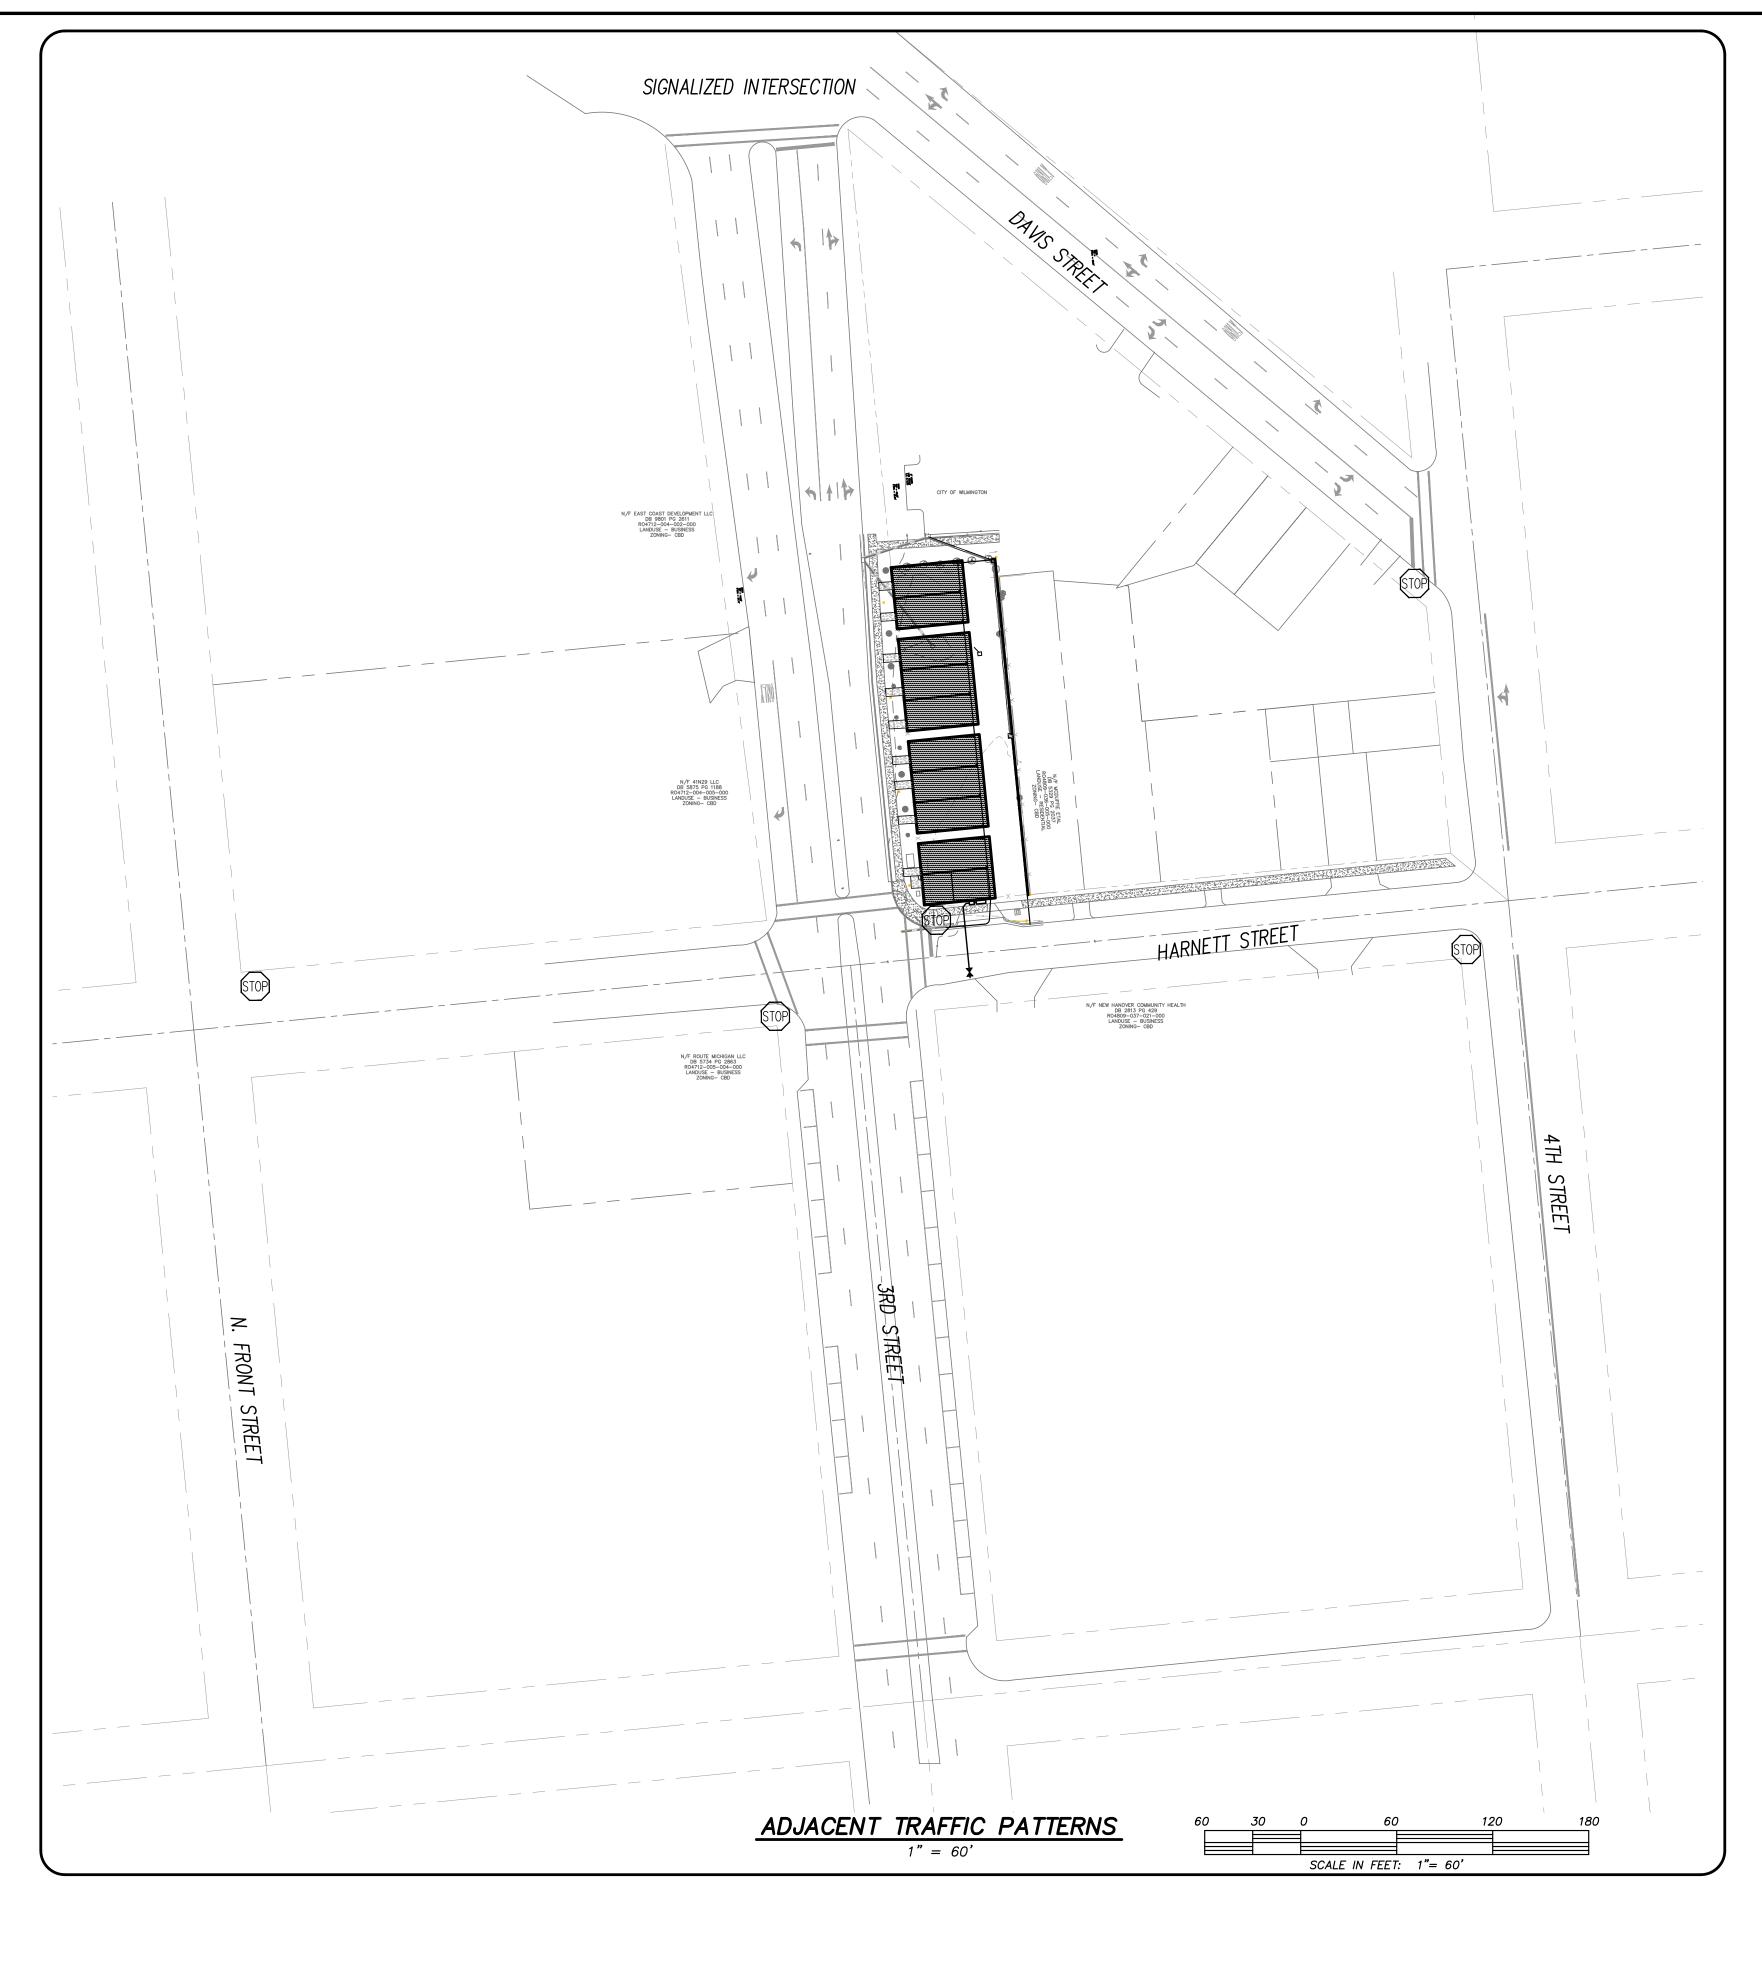

NORTH 3RD INFILL
1002 N. 3RD STREET
LOCATED IN CITY OF WILMINGTON
NEW HANOVER COUNTY, NORTH CAROLINA
500 SERICEA CT
WILMINGTON, NC 28412

RELIMINARY

DATE: 10-24-16

HORZ. SCALE: AS NOTED VERT. SCALE: N/A

DRAWN BY: RLW

CHECKED BY: HSR

PROJECT NO.: 16-0370

7 of 11