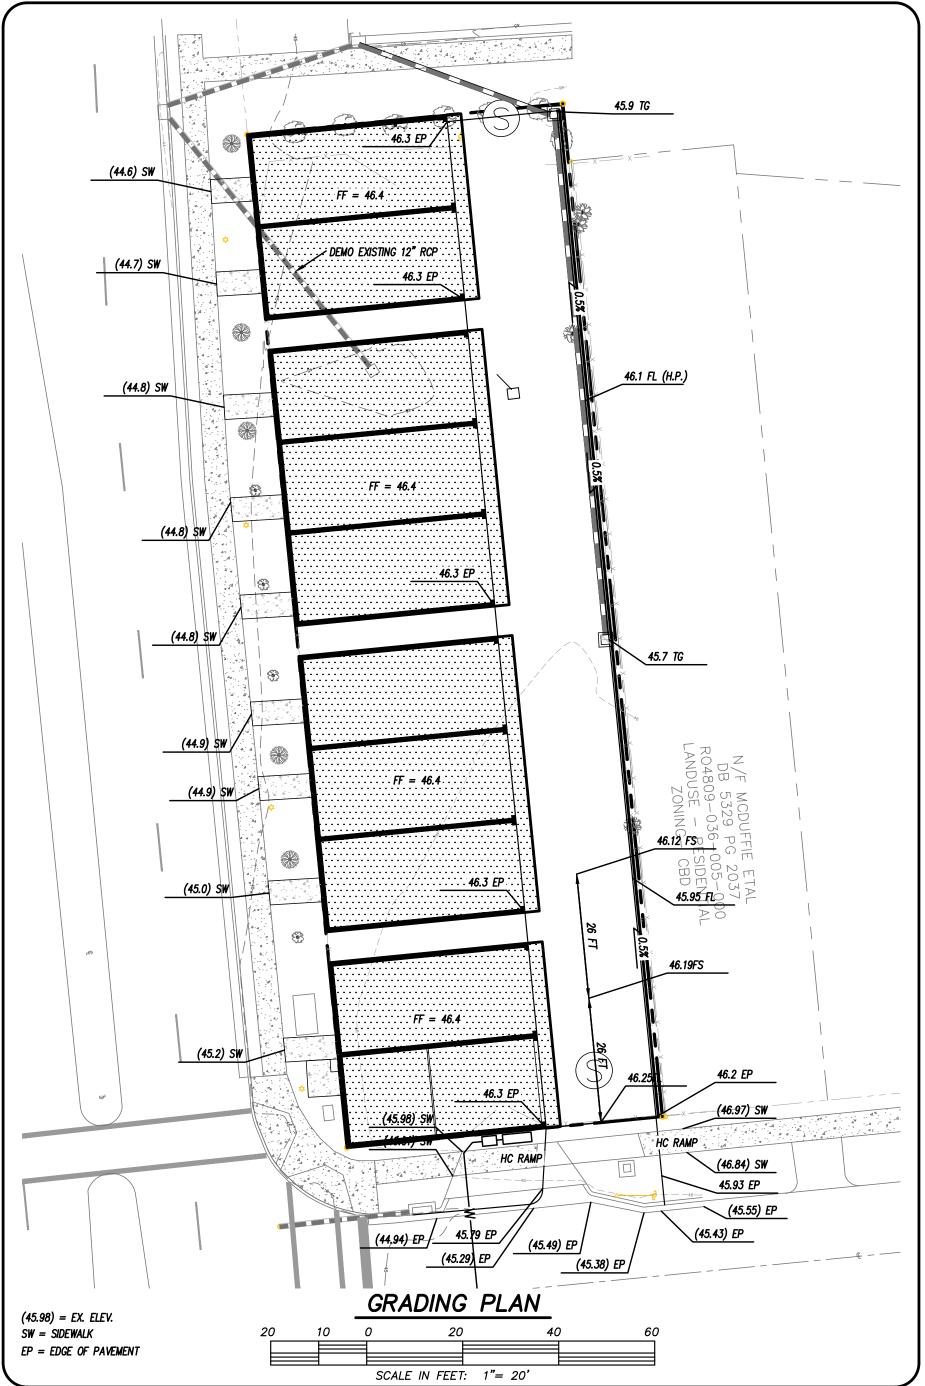

VERT. SCALE: N/A DRAWN BY: RLW CHECKED BY: HSR

PROJECT NO.: 16-0370

Sheet No. 6 of 11

LICENSE # C-2710

ENGINEERING

LAND PLANNING

COMMERCIAL / RESIDENTIAL

P.O. BOX 4041 WILMINGTON, NC 28406 (910) 791–4441

SITE DETAILS FOR

NORTH 3RD INFILL

1002 N. 3RD STREET

prighted by CSD ENGNERING, with all rights reserved. The use of this document, or of ritten consent by the Engineer is strictly prohibited. Reproductions, addition, and or a cuthorized by the Engineer. Copies of this document must come from the original of or authorized by the Engineer. Copies of this document must come from the original of or authorized by the Engineer. Copies of this document must come from the original of or authorized by the Engineer.