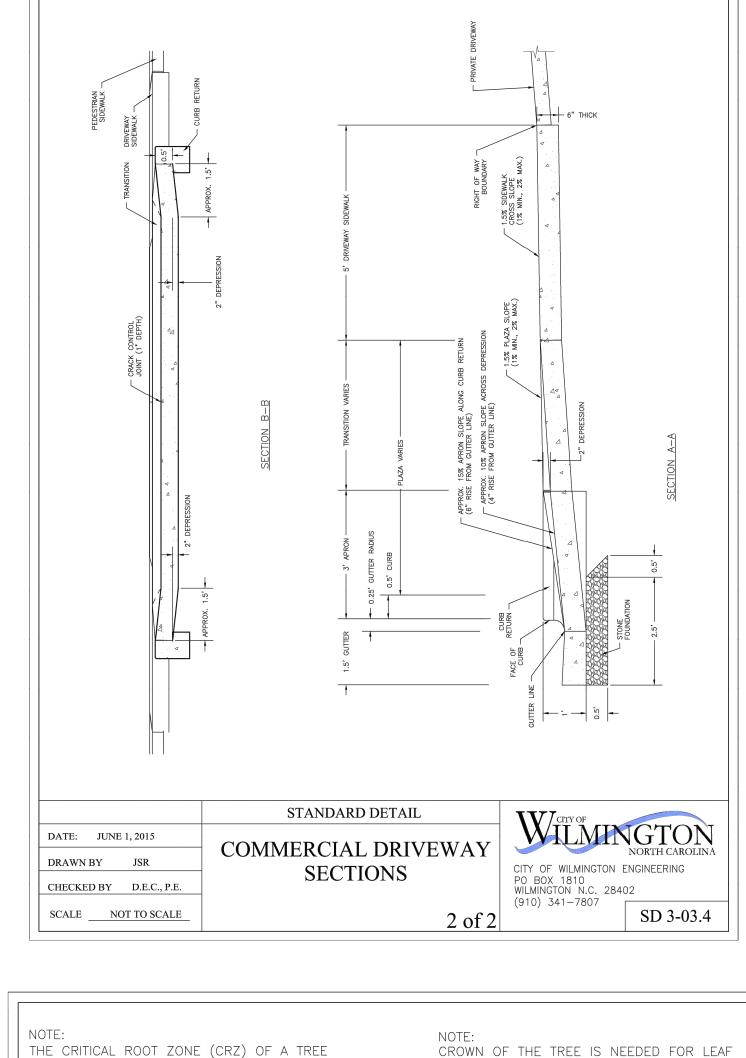

VERT. SCALE: N/A DRAWN BY: RLW CHECKED BY: HSR

PROJECT NO.: 16-0370

Sheet No. 6 of 11

LICENSE # C-2710

ENGINEERING

LAND PLANNING

COMMERCIAL / RESIDENTIAL

P.O. BOX 4041 WILMINGTON, NC 28406 (910) 791–4441

SITE DETAILS FOR

NORTH 3RD INFILL

1002 N. 3RD STREET

prighted by CSD ENGNERING, with all rights reserved. The use of this document, or of ritten consent by the Engineer is strictly prohibited. Reproductions, addition, and or a cuthorized by the Engineer. Copies of this document must come from the original of or authorized by the Engineer. Copies of this document must come from the original of or authorized by the Engineer. Copies of this document must come from the original of or authorized by the Engineer.