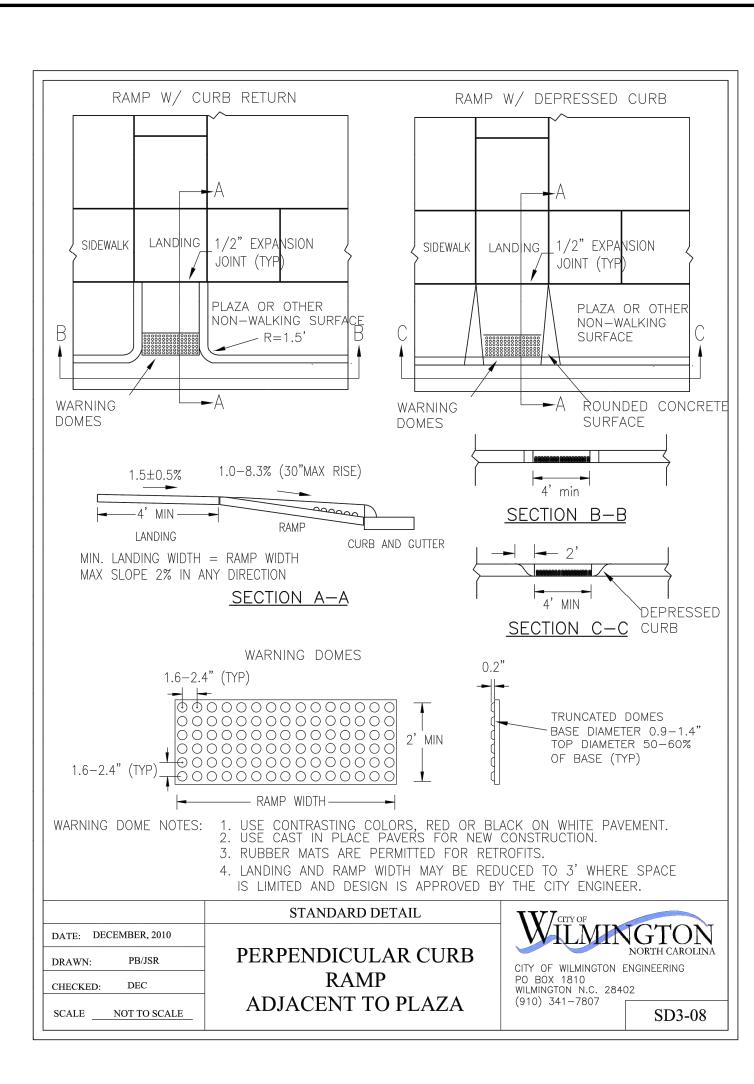

LICENSE # C-2710
ENGINEERING
LAND PLANNING
COMMERCIAL / RESIDENTIAL

P.O. BOX 4041 WILMINGTON, NC 28406 (910) 791–4441

NORTH 3RD INFILL
1002 N. 3RD STREET
LOCATED IN CITY OF WILMINGTON
NEW HANOVER COUNTY, NORTH
COWNER: ENRIGHT, LLC





DATE: 8-24-16

HORZ. SCALE: AS NOTED VERT. SCALE: N/A DRAWN BY: RLW CHECKED BY: HSR

PROJECT NO.: 16-0370









IS WHERE THE MAJORITY OF A TREE'S ROOTS

LAY. 85% OF MOST TREE ROOTS ARE FOUND

IN THE TOP 24" OF THE SOIL AND SUPPLY

THE MAJORITY OF NUTRIENTS AND WATER. GENERALLY, ROOTS SPREAD OUT 2-3X THE

HEIGHT OF THE TREE.



GROWTH TO PRODUCE OXYGEN, FILTER THE AIR, REDUCE WIND AND SOFTEN NOISE.

DO NOT DISFIGURE CROWN WITH

INTENSIVE PRUNING.



















VERT. SCALE: N/A DRAWN BY: RLW CHECKED BY: HSR

PROJECT NO.: 16-0370

Sheet No. 6 of 11









LICENSE # C-2710

ENGINEERING

LAND PLANNING

COMMERCIAL / RESIDENTIAL

P.O. BOX 4041 WILMINGTON, NC 28406 (910) 791–4441

SITE DETAILS FOR

NORTH 3RD INFILL

1002 N. 3RD STREET

prighted by CSD ENGNERING, with all rights reserved. The use of this document, or of ritten consent by the Engineer is strictly prohibited. Reproductions, addition, and or a cuthorized by the Engineer. Copies of this document must come from the original of or authorized by the Engineer. Copies of this document must come from the original of or authorized by the Engineer. Copies of this document must come from the original of or authorized by the Engineer.

NORTH 3RD INFILL
1002 N. 3RD STREET
LOCATED IN CITY OF WILMINGTON
NEW HANOVER COUNTY, NORTH CAROLINA
500 SERICEA CT
WILMINGTON, NC 28412

RELIMINARY