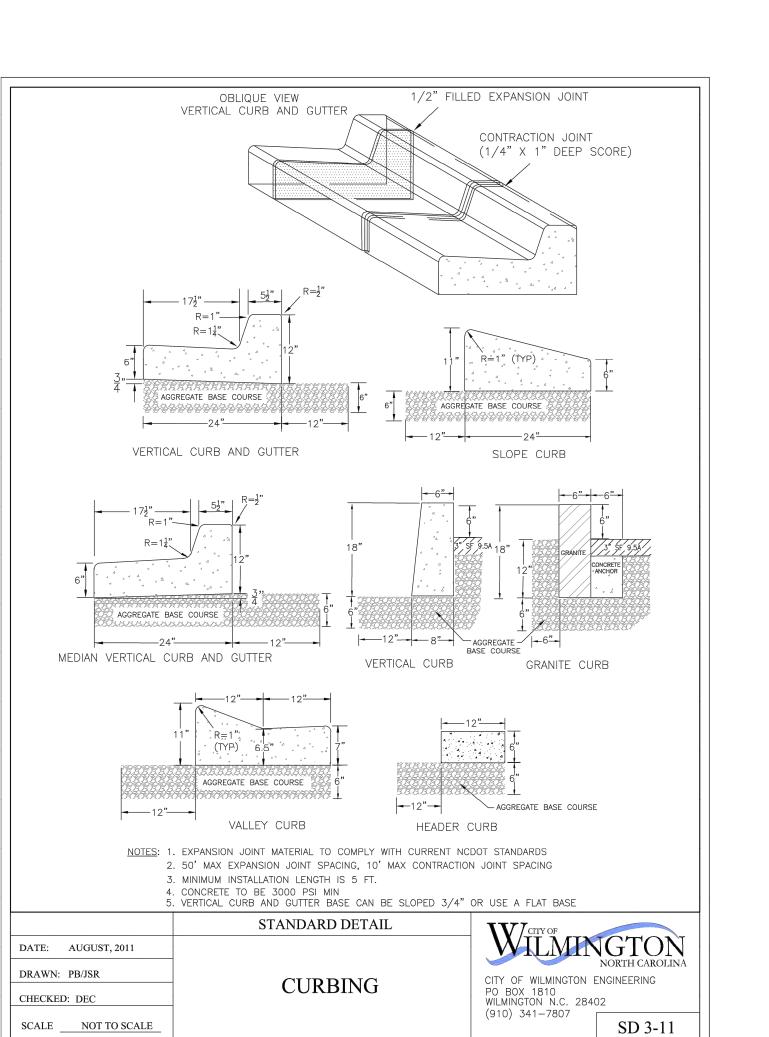

**ENGINEERING** 

*LICENSE # C-2710* ENGINEERING LAND PLANNING

COMMERCIAL / RESIDENTIAL P.O. BOX 4041

WILMINGTON, NC 28406 (910) 791–4441

DATE: 8-24-16

HORZ. SCALE: 1" = 20' VERT. SCALE: N/A DRAWN BY: RLW

CHECKED BY: HSR

PROJECT NO.: 16-370

For each open utility cut of City streets, a \$325 permit shall be required from the City prior to occupancy and/or project acceptance.

STORMWATER MANAGEMENT PLAN Approved Construction Plan APPROVED CITY OF WILMINGTON ENGINEERING DEPARTMENT \_ PERMIT # \_ SIGNED\_

LICENSE # C-2710
ENGINEERING
LAND PLANNING
COMMERCIAL / RESIDENTIAL

P.O. BOX 4041 WILMINGTON, NC 28406 (910) 791–4441

NORTH 3RD INFILL
1002 N. 3RD STREET
LOCATED IN CITY OF WILMINGTON
NEW HANOVER COUNTY, NORTH
COWNER: ENRIGHT, LLC

DATE: 8-24-16

HORZ. SCALE: AS NOTED VERT. SCALE: N/A DRAWN BY: RLW CHECKED BY: HSR

PROJECT NO.: 16-0370

IS WHERE THE MAJORITY OF A TREE'S ROOTS

LAY. 85% OF MOST TREE ROOTS ARE FOUND

IN THE TOP 24" OF THE SOIL AND SUPPLY