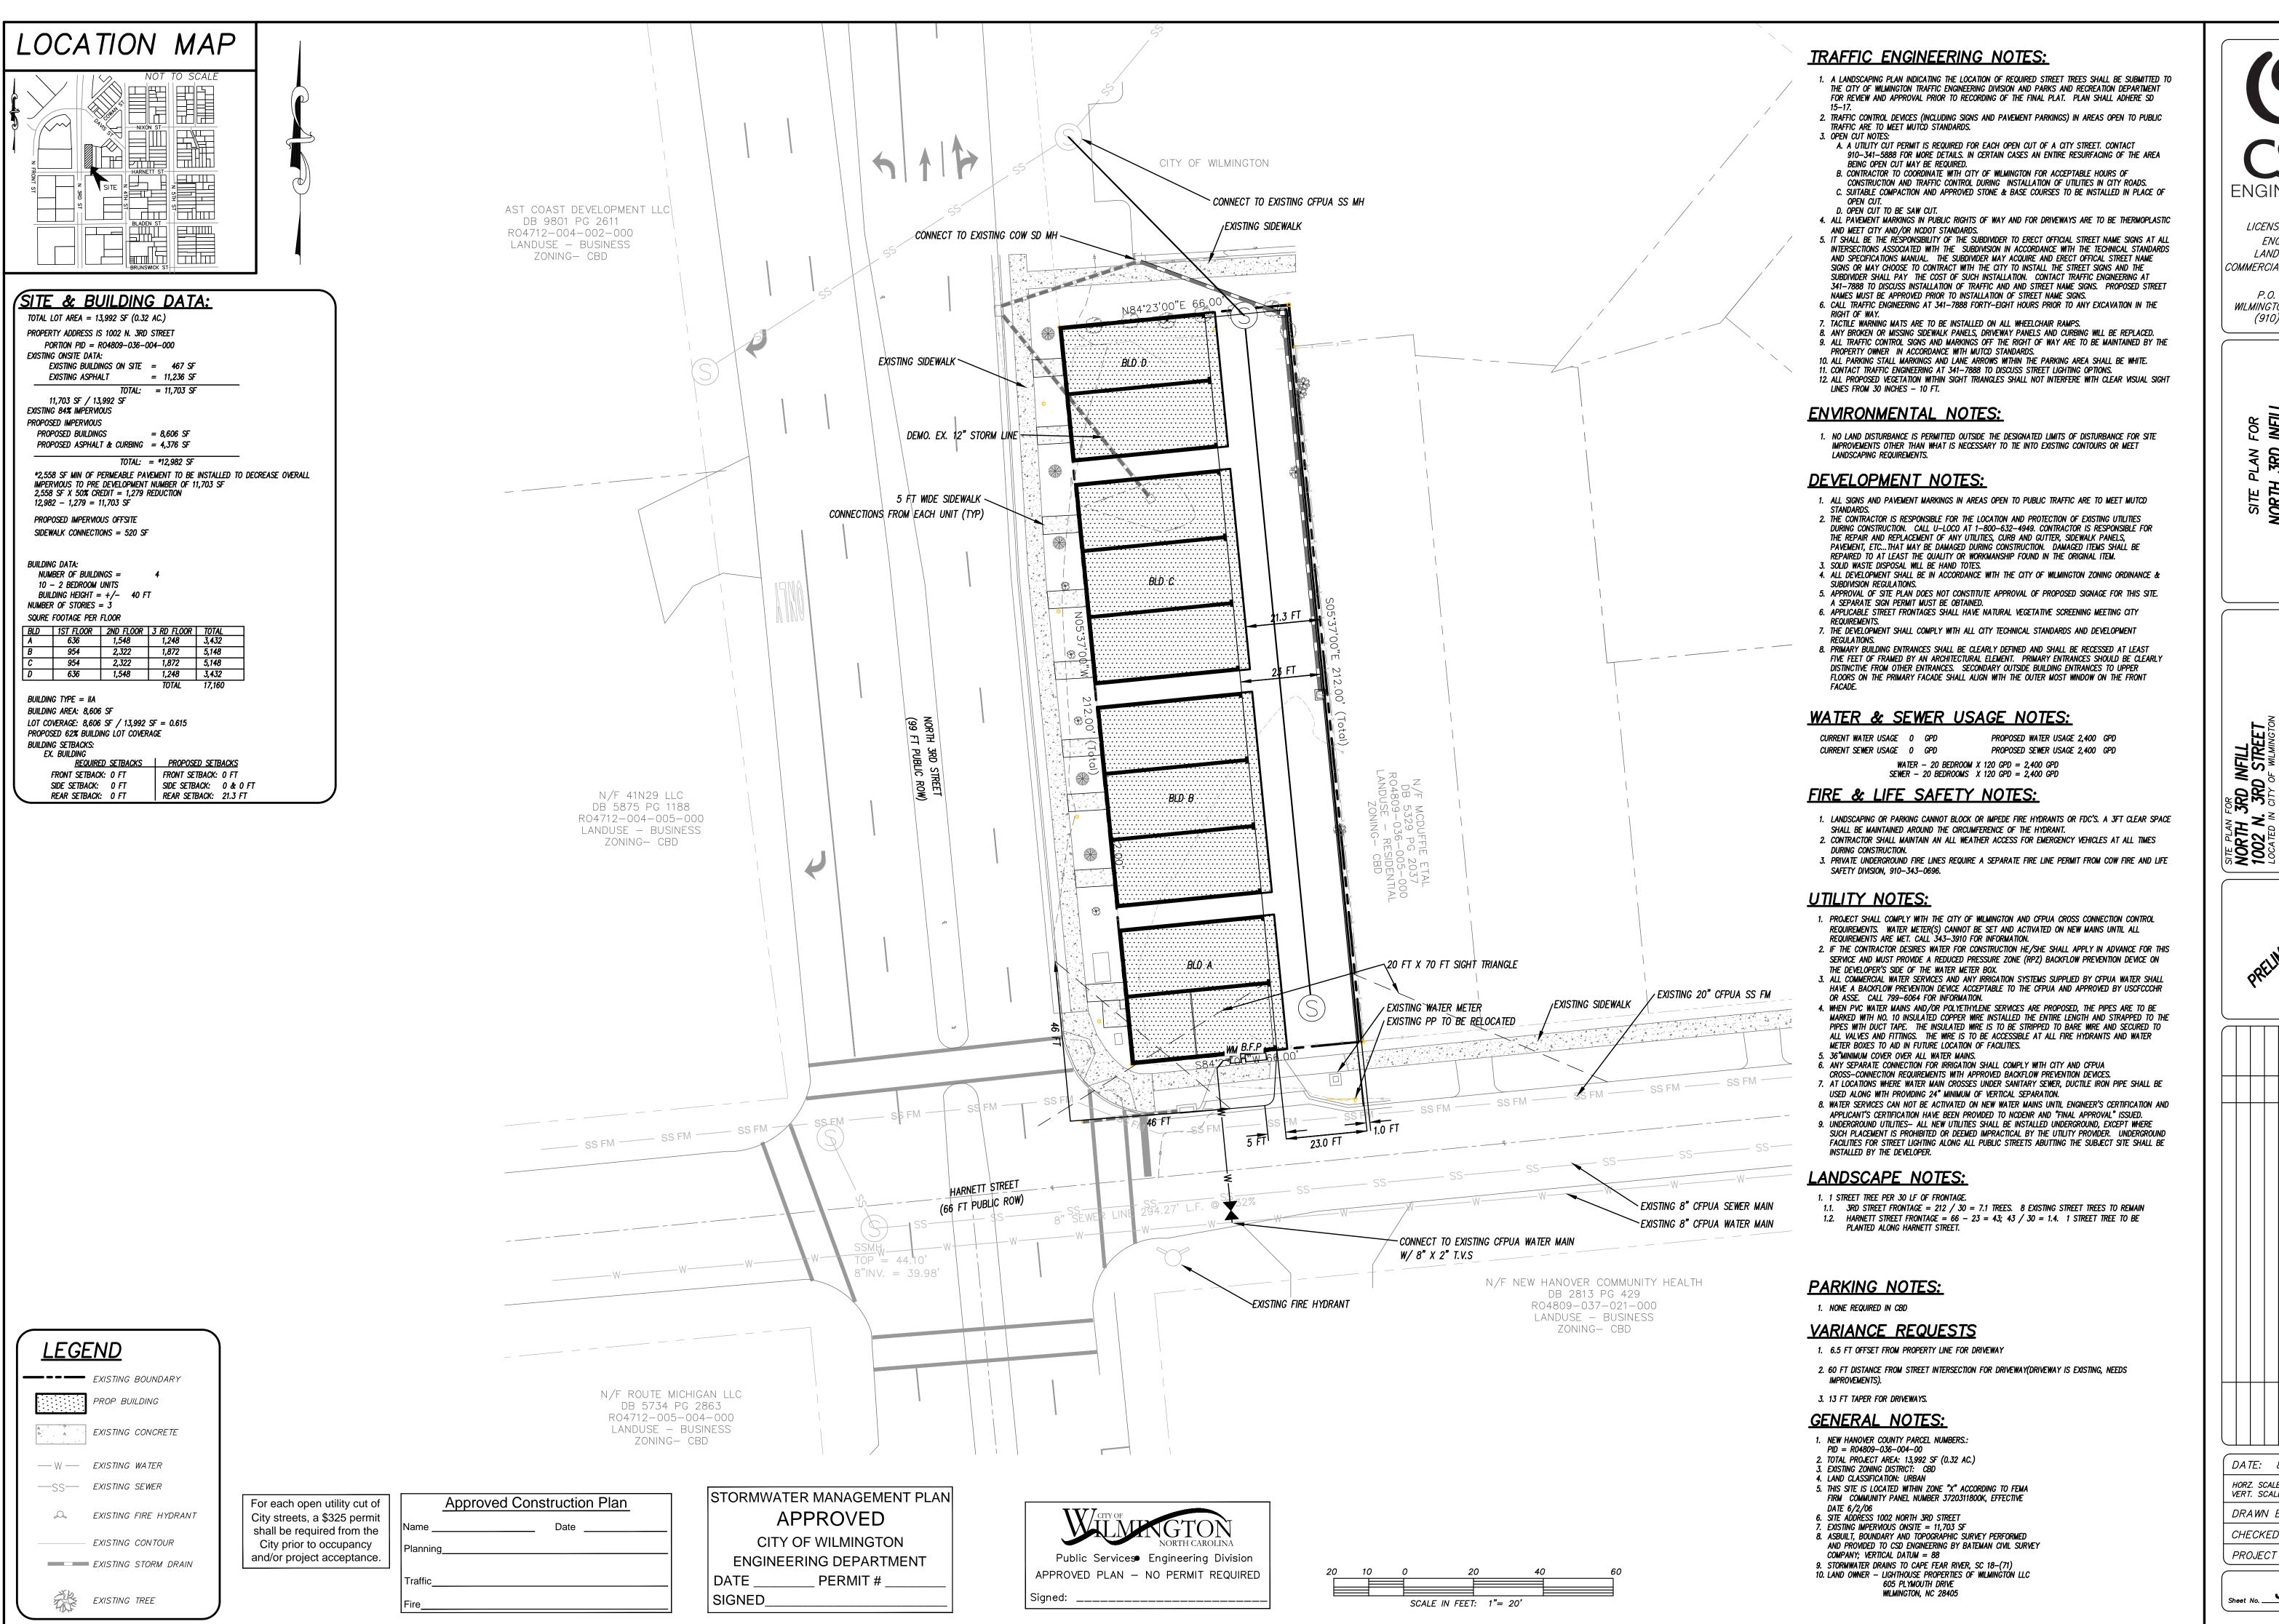

**ENGINEERING** 

*LICENSE # C-2710* ENGINEERING LAND PLANNING

COMMERCIAL / RESIDENTIAL P.O. BOX 4041

WILMINGTON, NC 28406 (910) 791–4441

DATE: 8-24-16

HORZ. SCALE: 1" = 20' VERT. SCALE: N/A DRAWN BY: RLW

CHECKED BY: HSR

PROJECT NO.: 16-370

For each open utility cut of City streets, a \$325 permit shall be required from the City prior to occupancy and/or project acceptance.

STORMWATER MANAGEMENT PLAN Approved Construction Plan APPROVED CITY OF WILMINGTON ENGINEERING DEPARTMENT \_ PERMIT # \_ SIGNED\_

LICENSE # C-2710
ENGINEERING
LAND PLANNING
COMMERCIAL / RESIDENTIAL

P.O. BOX 4041 WILMINGTON, NC 28406 (910) 791–4441

NORTH 3RD INFILL
1002 N. 3RD STREET
LOCATED IN CITY OF WILMINGTON
NEW HANOVER COUNTY, NORTH
COWNER: ENRIGHT, LLC

DATE: 8-24-16

HORZ. SCALE: AS NOTED VERT. SCALE: N/A DRAWN BY: RLW CHECKED BY: HSR

PROJECT NO.: 16-0370

IS WHERE THE MAJORITY OF A TREE'S ROOTS

LAY. 85% OF MOST TREE ROOTS ARE FOUND

IN THE TOP 24" OF THE SOIL AND SUPPLY