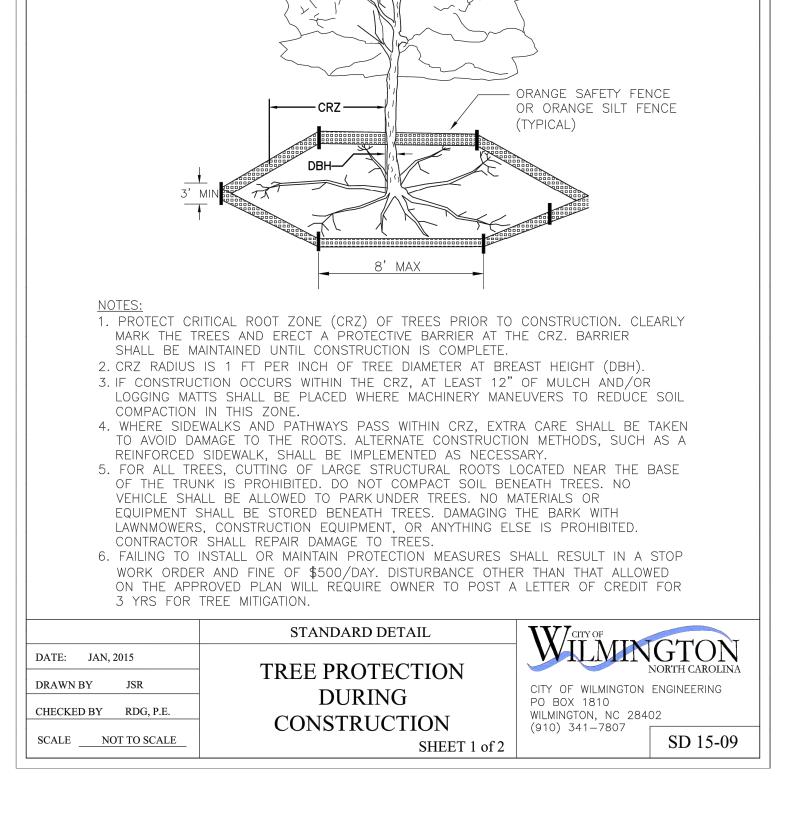

DATE: 8-24-16

HORZ. SCALE: AS NOTED VERT. SCALE: N/A DRAWN BY: RLW CHECKED BY: HSR

PROJECT NO.: 16-0370

IS WHERE THE MAJORITY OF A TREE'S ROOTS

LAY. 85% OF MOST TREE ROOTS ARE FOUND

IN THE TOP 24" OF THE SOIL AND SUPPLY

THE MAJORITY OF NUTRIENTS AND WATER. GENERALLY, ROOTS SPREAD OUT 2-3X THE

HEIGHT OF THE TREE.

GROWTH TO PRODUCE OXYGEN, FILTER THE AIR, REDUCE WIND AND SOFTEN NOISE.

DO NOT DISFIGURE CROWN WITH

INTENSIVE PRUNING.