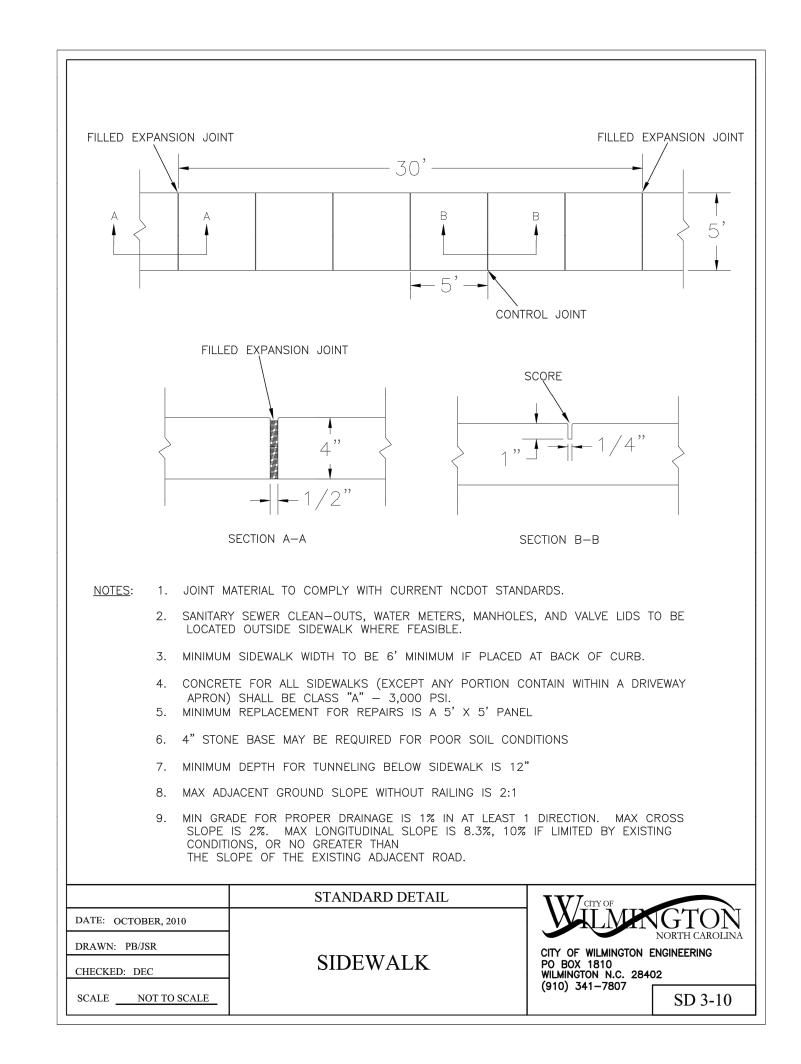

NORTH 3RD INFILL
1002 N. 3RD STREET
LOCATED IN CITY OF WILMINGTON
NEW HANOVER COUNTY, NORTH CAROLINA
500 SERICEA CT
WILMINGTON, NC 28412

RELIMINARY

DATE: 10-24-16

HORZ. SCALE: AS NOTED VERT. SCALE: N/A

DRAWN BY: RLW

CHECKED BY: HSR

PROJECT NO.: 16-0370

7 of 11