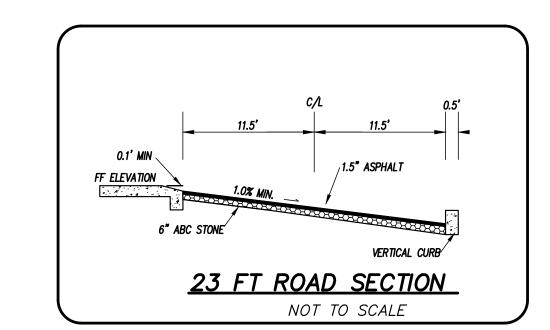

VERT. SCALE: N/A DRAWN BY: RLW CHECKED BY: HSR

PROJECT NO.: 16-0370

Sheet No. 6 of 11

LICENSE # C-2710

ENGINEERING

LAND PLANNING

COMMERCIAL / RESIDENTIAL

P.O. BOX 4041 WILMINGTON, NC 28406 (910) 791–4441

SITE DETAILS FOR

NORTH 3RD INFILL

1002 N. 3RD STREET

prighted by CSD ENGNERING, with all rights reserved. The use of this document, or of ritten consent by the Engineer is strictly prohibited. Reproductions, addition, and or a cuthorized by the Engineer. Copies of this document must come from the original of or authorized by the Engineer. Copies of this document must come from the original of or authorized by the Engineer. Copies of this document must come from the original of or authorized by the Engineer.